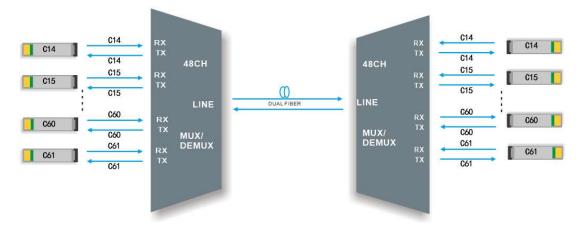

### **Line Link**

### **48CH DWDM MUX DEMUX Dual fiber transmission**

48 Channels DWDM MUX DEMUX , supports 48 channels difference business in two optical fiber for point-to-point transmission.

It works in Broadcast and TV, IDC, finance, government, cloud, massive data and other industries.