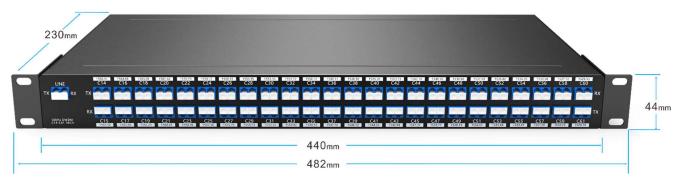

# **Product Specification**

| Wavelength        | 48channels C14-C61  | Channel Spacing    | 100GHz (0.8nm)       |
|-------------------|---------------------|--------------------|----------------------|
| Channel Passband  | ±0.11nm             | Technology         | AAWG (Gaussian)      |
| Insertion Loss    | ≤ 4.0dB             | Link Loss          | ≤ 7dB                |
| Return Loss       | ≥ 40dB              | Directivity        | ≥ 40dB               |
| Polarization Mode | ≤ 0.1ps             | Polarization       | ≤ 0.3dB              |
| Dispersion        |                     | Dependent Loss     |                      |
| Channel Isolation | Adjacent ≥ 25dB     | Temperature        | Operating -5 to 65°C |
|                   | Non-adjacent ≥ 29dB |                    | Storage -40 to 85°C  |
| Net Weight        | 3.5KG               | Dimensions (HxWxD) | 44*440*230mm         |

# **Package Information**

19" Inch 1U Rack