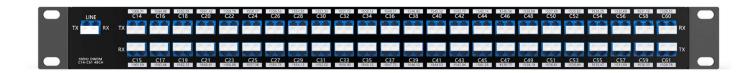

### Dual Fiber 48CH C14-C61 DWDM MUX DEMUX, LC/UPC, 1U Rack

The 48ch DWDM MUX DEMUX is designed by FIBERWDM, wavelength from C14 to C61(1566.31nm~1528.76nm), in accordance with the ITU-T G.694.1 100GHz grid, it maximizes the capacity of the C-band range.

The 48ch DWDM is totally passive DWDM device, and support low insertion loss < 4.0dB ). And it conjunct with The DWDM amplifiers and DCM device, the 48ch DWDM transfer system can support a long distance transmission.



### **Product Panel**



### **48CH DWDM MUX DEMUX**



### **Line Link**



### **48CH DWDM MUX DEMUX Dual fiber transmission**

48 Channels DWDM MUX DEMUX , supports 48 channels difference business in two optical fiber for point-to-point transmission.

It works in Broadcast and TV, IDC, finance, government, cloud, massive data and other industries.

# **Product Specification**

| Wavelength        | 48channels C14-C61  | Channel Spacing    | 100GHz (0.8nm)       |
|-------------------|---------------------|--------------------|----------------------|
| Channel Passband  | ±0.11nm             | Technology         | AAWG (Gaussian)      |
| Insertion Loss    | ≤ 4.0dB             | Link Loss          | ≤ 7dB                |
| Return Loss       | ≥ 40dB              | Directivity        | ≥ 40dB               |